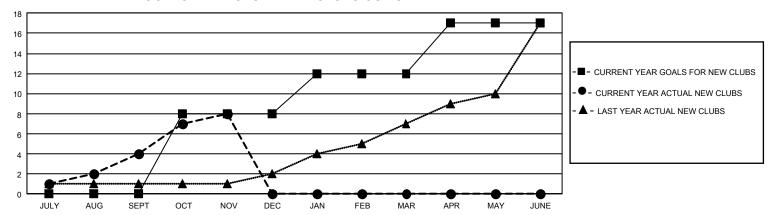

## GMT Constitutional Area 4, Group I

REPORT DOES NOT INCLUDE CLUBS IN UNDISTRICTED AREAS.

| Clubs         |               |             |               | Members               |                         |                         |                                                    |
|---------------|---------------|-------------|---------------|-----------------------|-------------------------|-------------------------|----------------------------------------------------|
|               | RESULTS FOR   | R 2023-2024 |               | RESULTS FOR 2023-2024 |                         |                         |                                                    |
| QUARTER       | NEW CLUB GOAL | NEW CLUBS   | DROPPED CLUBS | QUARTER MEN           | MBER GROWTH NET<br>GOAL | MEMBER GROWTH<br>ACTUAL | DROPPED MEMBERS<br>ACTUAL (including<br>transfers) |
| JULY/AUG/SEPT | 0             | 4           | 9             | JULY/AUG/SEPT         | 469                     | 845                     | 864                                                |
| OCT/NOV/DEC   | 24            | 4           | 3             | OCT/NOV/DEC           | 677                     | 750                     | 513                                                |
| JAN/FEB/MAR   | 12            | 0           | 0             | JAN/FEB/MAR           | 594                     | 0                       | 0                                                  |
| APR/MAY/JUNE  | 15            | 0           | 0             | APR/MAY/JUNE          | 628                     | 0                       | 0                                                  |