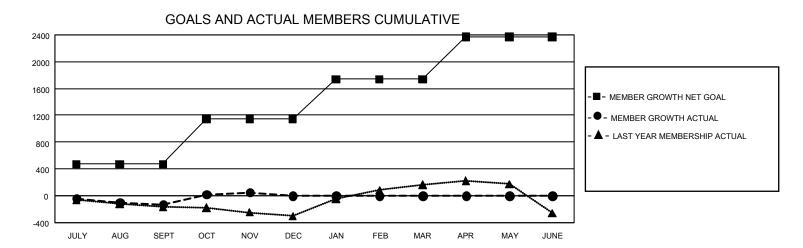

## GMT Constitutional Area 4, Group I

REPORT DOES NOT INCLUDE CLUBS IN UNDISTRICTED AREAS.

| Clubs         |               |             |               | Members               |                         |                         |                                                    |
|---------------|---------------|-------------|---------------|-----------------------|-------------------------|-------------------------|----------------------------------------------------|
|               | RESULTS FOR   | R 2023-2024 |               | RESULTS FOR 2023-2024 |                         |                         |                                                    |
| QUARTER       | NEW CLUB GOAL | NEW CLUBS   | DROPPED CLUBS | QUARTER MEN           | MBER GROWTH NET<br>GOAL | MEMBER GROWTH<br>ACTUAL | DROPPED MEMBERS<br>ACTUAL (including<br>transfers) |
| JULY/AUG/SEPT | 0             | 4           | 9             | JULY/AUG/SEPT         | 469                     | 845                     | 864                                                |
| OCT/NOV/DEC   | 24            | 4           | 3             | OCT/NOV/DEC           | 677                     | 750                     | 513                                                |
| JAN/FEB/MAR   | 12            | 0           | 0             | JAN/FEB/MAR           | 594                     | 0                       | 0                                                  |
| APR/MAY/JUNE  | 15            | 0           | 0             | APR/MAY/JUNE          | 628                     | 0                       | 0                                                  |